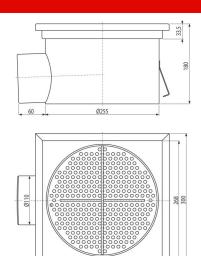

# Order number, Logistic information

|           |               |                            |                              | Quantity           |
|-----------|---------------|----------------------------|------------------------------|--------------------|
| Code      | EAN           | (piece   packing   palett) | (piece   packing)            | (packing   palett) |
| APR5-1121 | 8595580573713 | 6,21   6,21   - kg         | 285×180×300   285×180×300 mm | 1   - pc           |