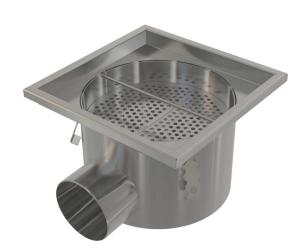

# **APR5-1121**

Industrial point drain 300×300, stainless steel AISI 316L

#### **Features**

- Floor drain material: stainless steel 1.5 mm, DIN 1.4404
- Strong anchoring in concrete with simply adjustable legs and side anchors  $% \left( 1\right) =\left( 1\right) \left( 1\right)$
- Industrial drain made of stainless steel (heat treated by pickling and passivation), this process guarantees that the stainless steel even after several years keeps its properties and reliable operation
- High flow rate

# Scope of supply

- Strainer to capture the dirt
- Adjustable feet 4 pcs
- Sealings 1 pc
- Floor drain
- Odour trap