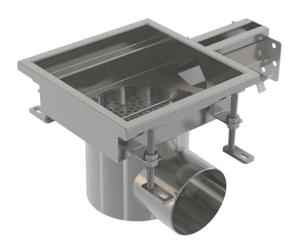

## APR7-1311-20-L

Industrial point drain with slot inlet 250×250, stainless steel AISI 304

### Features

Floor drain material: stainless steel 1.5 mm, DIN 1.4404

- Strong anchoring in concrete with simply adjustable legs and side anchors
- Used sealing ensures a completely watertight joint
- Easy cleaning and maintenance
- Adjustable height in the range of 85–125 mm
- Industrial drain made of stainless steel (heat treated by pickling and passivation), this process guarantees that the stainless steel even after several years keeps its properties and reliable operation

#### Scope of supply

- Strainer to capture the dirt
- Adjustable feet 4 pcs
- Sealings 1 pc
- Floor drain
- Odour trap