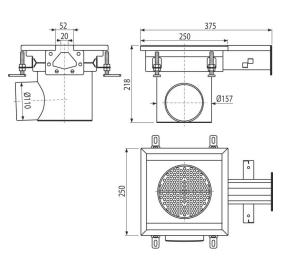

### Order number, Logistic information

|                |               | Weight                     | Dimensions        | Quantity           |
|----------------|---------------|----------------------------|-------------------|--------------------|
| Code           | EAN           | (piece   packing   palett) | (piece   packing) | (packing   palett) |
| APR7-1311-20-L | 8595580573720 | 5,01   5,01   - kg         | 375×250×218  mm   | 1   - pc           |
| Warranty       | Norms         |                            |                   |                    |
| 2/5 years *    | EN 1253-1     |                            |                   |                    |

Technical specifications

Wet odour trap 50 mm