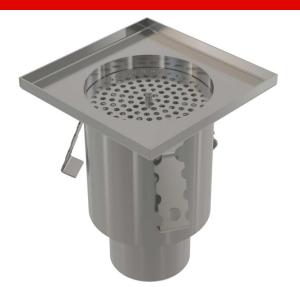

## **APR3-2110** Industrial point drain 150×150, stainless steel AISI 304

150

#### Features

- Floor drain material: stainless steel 1.5 mm, DIN 1.4301
- Strong anchoring in concrete with simply adjustable legs and side anchors
- Easy cleaning and maintenance
- Adjustable feet
- Industrial drain made of stainless steel (heat treated by pickling and passivation), this process guarantees that the stainless steel even after several years keeps its properties and reliable operation

#### High flow rate

Scope of supply

- Strainer to capture the dirt
- Adjustable feet 4 pcs
- Sealings 1 pc
- Floor drain
- Odour trap