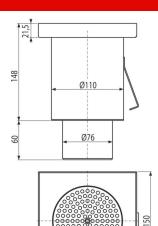

#### Order number, Logistic information

|             |               | Weight                     | Dimensions                   | Quantity           |
|-------------|---------------|----------------------------|------------------------------|--------------------|
| Code        | EAN           | (piece   packing   palett) | (piece   packing)            | (packing   palett) |
| APR3-2110   | 8595580573768 | 2,13   2,13   - kg         | 150×150×208   150×150×208 mm | 1   - pc           |
| Warranty    | Norms         |                            |                              |                    |
| 2/5 years * | EN 1253-1     |                            |                              |                    |

Technical specifications

Wet odour trap 50 mm