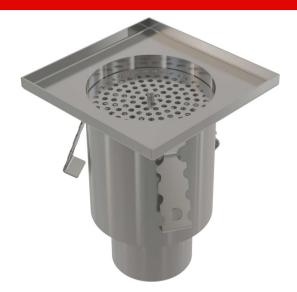

## **APR3-2120**

Industrial point drain 150×150, stainless steel AISI 316L

#### **Features**

- Floor drain material: stainless steel 1.5 mm, DIN 1.4404
- Strong anchoring in concrete with simply adjustable legs and side anchors
- Easy cleaning and maintenance
- Adjustable feet
- Industrial drain made of stainless steel (heat treated by pickling and passivation), this process guarantees that the stainless steel even after several years keeps its properties and reliable operation

## Scope of supply

- Strainer to capture the dirt
- Adjustable feet 4 pcs
- Sealings 1 pcFloor drain
- Odour trap