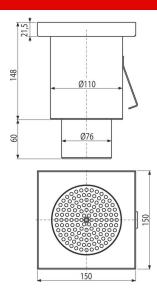

## **APR3-2120**

Industrial point drain 150×150, stainless steel AISI 316L

#### Order number, Logistic information

|           |               | Weight                     | Dimensions                   | Quantity           |
|-----------|---------------|----------------------------|------------------------------|--------------------|
| Code      | EAN           | (piece   packing   palett) | (piece   packing)            | (packing   palett) |
| APR3-2120 | 8595580573775 | 2,13   2,13   - kg         | 150×150×208   150×150×208 mm | 1   - pc           |

# Technical specifications ■ Wet odour trap 50 mm