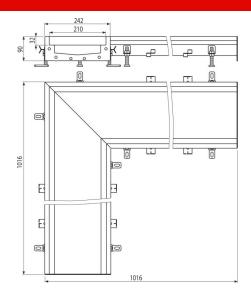

#### **Features**

- Industrial box drain made of stainless steel (heat treated by pickling and passivation), this process guarantees that the stainless steel even after several years keeps its properties and reliable operation
- Drain body material: stainless steel 1.5 mm, DIN 1.4301
- Strong anchoring in concrete with simply adjustable legs and side anchors
- Used sealing ensures a completely watertight joint
- The width for inserting the grid 210 mm
- Easy cleaning and maintenance
- Adjustable height in the range of 90–125 mm
- High flow rate

### Order number, Logistic information

|                |               | Weight                     | Dimensions        | Quantity           |
|----------------|---------------|----------------------------|-------------------|--------------------|
| Code           | EAN           | (piece   packing   palett) | (piece   packing) | (packing   palett) |
| APR6-0211-210R | 8595580574055 | 9,15   9,15   - kg         | 1016×242×90  mm   | 1   - pc           |