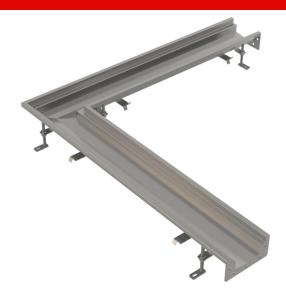

# APR6-0211-210R

Industrial corner box drain, 1 m, stainless steel AISI 304

#### **Features**

- Industrial box drain made of stainless steel (heat treated by pickling and passivation), this process guarantees that the stainless steel even after several years keeps its properties and reliable operation
- Drain body material: stainless steel 1.5 mm, DIN 1.4301
- Strong anchoring in concrete with simply adjustable legs and side anchors
- Used sealing ensures a completely watertight joint
- The width for inserting the grid 210 mm
- Easy cleaning and maintenance
- Adjustable height in the range of 90–125 mm
- High flow rate

## Scope of supply

- Industrial box drain
- Adjustable feet 4 pcs
- Sealings 1 pc