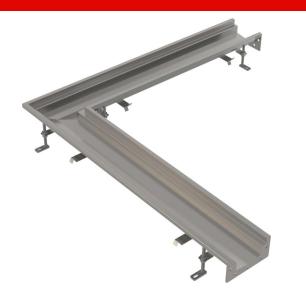

## APR6-0221-135R

Industrial corner box drain 1 m, stainless steel AISI 316L

#### Features

- Industrial box drain made of stainless steel (heat treated by pickling and passivation), this process guarantees that the stainless steel even after several years keeps its properties and reliable operation
- Drain body material: stainless steel 1.5 mm, DIN 1.4404
- Strong anchoring in concrete with simply adjustable legs and side anchors
- Used sealing ensures a completely watertight joint
- The width for inserting the grid 135 mm
- Easy cleaning and maintenance
- Adjustable height in the range of 80–115 mm