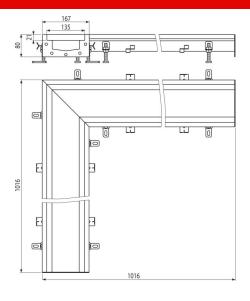

#### Features

- Industrial box drain made of stainless steel (heat treated by pickling and passivation), this process guarantees that the stainless steel even after several years keeps its properties and reliable operation
- Drain body material: stainless steel 1.5 mm, DIN 1.4404
- Strong anchoring in concrete with simply adjustable legs and side anchors
- Used sealing ensures a completely watertight joint
- The width for inserting the grid 135 mm
- Easy cleaning and maintenance
- Adjustable height in the range of 80–115 mm

#### Order number, Logistic information

|                |               | Weight                     | Dimensions        | Quantity           |
|----------------|---------------|----------------------------|-------------------|--------------------|
| Code           | EAN           | (piece   packing   palett) | (piece   packing) | (packing   palett) |
| APR6-0221-135R | 8595580574079 | 7,55   7,55   - kg         | 1016×167×80  mm   | 1   - pc           |
| Warranty       | Norms         |                            |                   |                    |
| 2/5 years *    | EN 1253-1     |                            |                   |                    |