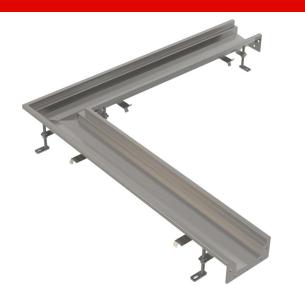

## APR6-0211-135R

Industrial corner box drain 1 m, stainless steel AISI 304

#### Features

- Industrial box drain made of stainless steel (heat treated by pickling and passivation), this process guarantees that the stainless steel even after several years keeps its properties and reliable operation
- Drain body material: stainless steel 1.5 mm, DIN 1.4301
- Strong anchoring in concrete with simply adjustable legs and side anchors
- Used sealing ensures a completely watertight joint
- The width for inserting the grid 135 mm
- Easy cleaning and maintenance
- Adjustable height in the range of 80–115 mm

### High flow rate

- Scope of supply
- Industrial box drain
- Adjustable feet 4 pcs
- Sealings 1 pc