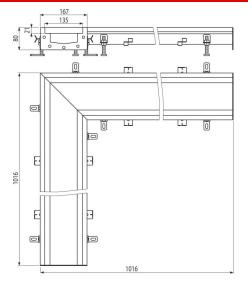

#### Features

- Industrial box drain made of stainless steel (heat treated by pickling and passivation), this process guarantees that the stainless steel even after several years keeps its properties and reliable operation
- Drain body material: stainless steel 1.5 mm, DIN 1.4301
- Strong anchoring in concrete with simply adjustable legs and side anchors
- Used sealing ensures a completely watertight joint
- The width for inserting the grid 135 mm
- Easy cleaning and maintenance
- Adjustable height in the range of 80–115 mm

#### Order number, Logistic information

|                |               | Weight                     | Dimensions        | Quantity           |
|----------------|---------------|----------------------------|-------------------|--------------------|
| Code           | EAN           | (piece   packing   palett) | (piece   packing) | (packing   palett) |
| APR6-0211-135R | 8595580574086 | 7,55   7,55   - kg         | 1016×167×80  mm   | 1   - pc           |
| Warranty       | Norms         |                            |                   |                    |
| 2/5 years *    | EN 1253-1     |                            |                   |                    |