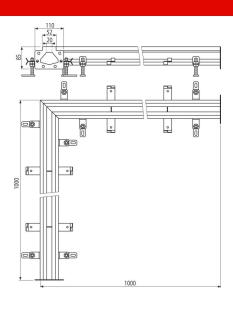

#### Features

- Industrial drain length 1 m
- Drain body material: stainless steel 1.5 mm, DIN 1.4301
- Strong anchoring in concrete with simply adjustable legs and side anchors
- Used sealing ensures a completely watertight joint
- Width of the inlet slot 22 mm
- Easy and simple installation
- Adjustable height in the range of 80–115 mm
- Industrial slotted drain made of stainless steel (heat treated by pickling and passivation), this process guarantees that the stainless steel even after several years keeps its properties and reliable operation

#### Order number, Logistic information

|               |               | Weight                     | Dimensions        | Quantity           |
|---------------|---------------|----------------------------|-------------------|--------------------|
| Code          | EAN           | (piece   packing   palett) | (piece   packing) | (packing   palett) |
| APR7-0211-20R | 8595580574093 | 7,24   7,24   - kg         | 1000×1000×85   mm | 1   - pc           |
| Warranty      | Norms         |                            |                   |                    |
| 2/5 years *   | EN 1253-1     |                            |                   |                    |