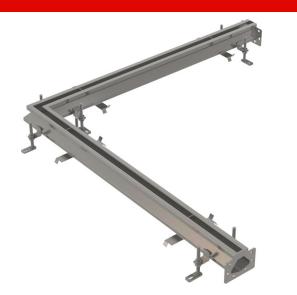

## APR7-0211-20R

Industrial corner slotted drain 1 m, stainless steel AISI 304

#### Features

- Industrial drain length 1 m
- Drain body material: stainless steel 1.5 mm, DIN 1.4301
- Strong anchoring in concrete with simply adjustable legs and side anchors
- Used sealing ensures a completely watertight joint
- Width of the inlet slot 22 mm
- Easy and simple installation
- Adjustable height in the range of 80–115 mm
- Industrial slotted drain made of stainless steel (heat treated by pickling and passivation), this process guarantees that the stainless steel even after several years keeps its properties and reliable operation

### Scope of supply

- Adjustable feet 8 pcs
- Industrial slotted drainSealings 1 pc