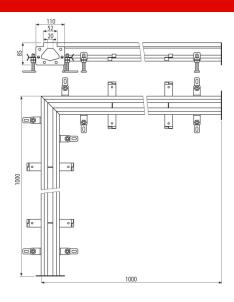

# **APR7-0221-20R**

Industrial corner slotted drain 1 m, stainless steel AISI 316L

#### **Features**

- Industrial drain length 1 m
- Drain body material: stainless steel 1.5 mm, DIN 1.4404
- Strong anchoring in concrete with simply adjustable legs and side anchors
- Used sealing ensures a completely watertight joint
- Width of the inlet slot 22 mm
- Easy and simple installation
- Adjustable height in the range of 80-115 mm
- Industrial slotted drain made of stainless steel (heat treated by pickling and passivation), this process guarantees that the stainless steel even after several years keeps its properties and reliable operation

# Order number, Logistic information

| Cada          | FAN           | Weight                     | Dimensions        | Quantity           |
|---------------|---------------|----------------------------|-------------------|--------------------|
| Code          | EAN           | (piece   packing   palett) | (piece   packing) | (packing   paiett) |
| APR7-0221-20R | 8595580574109 | 7,24   7,24   - kg         | 1000×1000×85   mm | 1   - pc           |