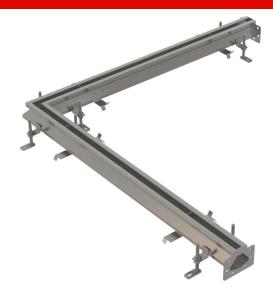

# **APR7-0221-20R**

Industrial corner slotted drain 1 m, stainless steel AISI 316L

#### **Features**

- Industrial drain length 1 m
- Drain body material: stainless steel 1.5 mm, DIN 1.4404
- Strong anchoring in concrete with simply adjustable legs and side anchors
- Used sealing ensures a completely watertight joint
- Width of the inlet slot 22 mm
- Easy and simple installation
- Adjustable height in the range of 80-115 mm
- Industrial slotted drain made of stainless steel (heat treated by pickling and passivation), this process guarantees that the stainless steel even after several years keeps its properties and reliable operation

# Scope of supply

- Adjustable feet 8 pcs
- Industrial slotted drain
- Sealings 1 pc