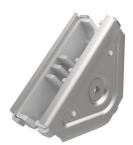

## **AS-P001**

**Corner connector** 

Application
For ALCASYSTEM construction
For joining Alcasystem profiles at 90° or 45° angles
A 4 mm Allen key must be used to tighten the corner connector on the system profile