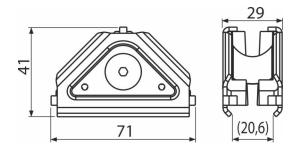

## Features

Material: galvanized steel, polyamide

Order number, Logistic information

|         |               | Weight                     | Dimensions        | Quantity           |
|---------|---------------|----------------------------|-------------------|--------------------|
| Code    | EAN           | (piece   packing   palett) | (piece   packing) | (packing   palett) |
| AS-P001 | 8595580574130 | 0,09   9,39   - kg         | 71×41×29   - mm   | 100   - pc         |