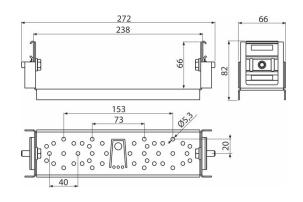

## Scope of supply

Shower mixer bracket – 1 pc Order number, Logistic information

| Code    | EAN           | Weight<br>(piece   packing   palett) | Dimensions<br>(piece   packing) | Quantity<br>(packing   palett) |
|---------|---------------|--------------------------------------|---------------------------------|--------------------------------|
| AS-P021 | 8595580574253 | 0,50   9,96   - kg                   | 272×82×66   - mm                | 20   - pc                      |