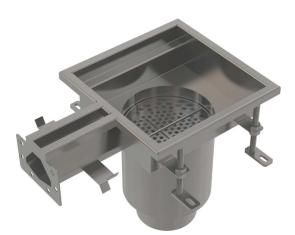

## APR7-2311-20

Industrial point drain with slot inlet 250×250, stainless steel AISI 304

#### Features

Floor drain material: stainless steel 1.5 mm, DIN 1.4301

- Strong anchoring in concrete with simply adjustable legs and side anchors
- Used sealing ensures a completely watertight joint
- Easy cleaning and maintenance
- Adjustable height in the range of 85–125 mm
- Industrial drain made of stainless steel (heat treated by pickling and passivation), this process guarantees that the stainless steel even after several years keeps its properties and reliable operation

#### Scope of supply

- Strainer to capture the dirt
- Adjustable feet 4 pcs
- Seal 2 pcs
- Floor drain
- Odour trap