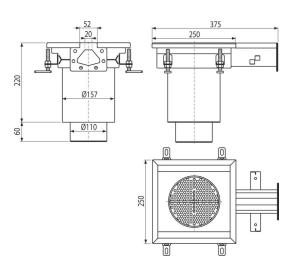

#### Order number, Logistic information

|              |               | Weight                     | Dimensions        | Quantity           |
|--------------|---------------|----------------------------|-------------------|--------------------|
| Code         | EAN           | (piece   packing   palett) | (piece   packing) | (packing   palett) |
| APR7-2311-20 | 8595580574475 | 4,99   4,99   - kg         | 375×250×220   mm  | 1   - pc           |
| Warranty     | Norms         |                            |                   |                    |
| 2/5 years *  | EN 1253-1     |                            |                   |                    |

### Technical specifications

Wet odour trap 50 mm