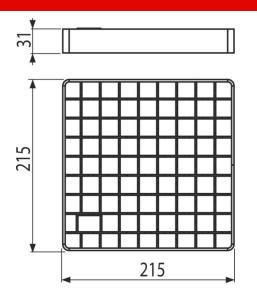

#### Features

- Cover grating made of stainless steel (hardened by pickling and passivation), this
  process guarantees that the stainless steel even after several years keeps its
- properties and reliable operation
- Grid material: stainless steel 2 mm, DIN 1.4301
- Grid size 215×215 mmMesh size 22×22 mm

#### Order number, Logistic information

| Carla           |               | Weight                     | Dimensions        | Quantity           |
|-----------------|---------------|----------------------------|-------------------|--------------------|
| Code            | EAN           | (piece   packing   palett) | (piece   packing) | (packing   palett) |
| APR-R21-250-250 | 8595580574536 | 1,60   1,60   - kg         | 215×215×31   mm   | 1   - pc           |
| Warranty        | Norms         |                            |                   |                    |
| 2/5 years *     | EN 1253-1     |                            |                   |                    |