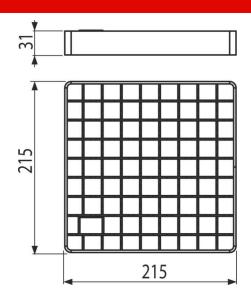

EN 1253-1

- Grid material: stainless steel 2 mm, DIN 1.4404
- Grid size 215×215 mm
- Mesh size 22×22 mm

## Scope of supply

■ Grid

Order number, Logistic information

| Code            | EAN           | Weight<br>(piece   packing   palett) | Dimensions<br>(piece   packing) | Quantity<br>(packing   palett) |
|-----------------|---------------|--------------------------------------|---------------------------------|--------------------------------|
| APR-R22-250-250 | 8595580574543 | 1,60   1,60   - kg                   | 215×215×31   mm                 | 1   - pc                       |
| Warranty        | Norms         |                                      |                                 |                                |