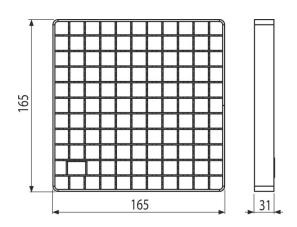

#### Features

- Cover grating made of stainless steel (hardened by pickling and passivation), this process guarantees that the stainless steel even after several years keeps its properties and reliable operation
- Grid material: stainless steel 2 mm, DIN 1.4301
- Grid size 165×165 mm

# Scope of supply Grid

Order number, Logistic information

|                 |               | Weight                     | Dimensions                 | Quantity           |
|-----------------|---------------|----------------------------|----------------------------|--------------------|
| Code            | EAN           | (piece   packing   palett) | (piece   packing)          | (packing   palett) |
| APR-R21-200-200 | 8595580574550 | 0,90   0,90   - kg         | 165×165×31   165×165×31 mm | 1   - pc           |
| Warranty        | Norms         |                            |                            |                    |
| 2/5 years *     | EN 1253-1     |                            |                            |                    |