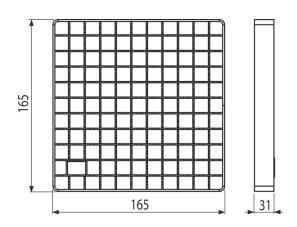

#### Features

- Cover grating made of stainless steel (hardened by pickling and passivation), this process guarantees that the stainless steel even after several years keeps its properties and reliable operation
- Grid material: stainless steel 2 mm, DIN 1.4404
- Grid size 165×165 mm

### Order number, Logistic information

|                 |               | Weight                     | Dimensions                 | Quantity           |
|-----------------|---------------|----------------------------|----------------------------|--------------------|
| Code            | EAN           | (piece   packing   palett) | (piece   packing)          | (packing   palett) |
| APR-R22-200-200 | 8595580574567 | 0,90   0,90   - kg         | 165×165×31   165×165×31 mm | 1   - pc           |
| Warranty        | Norms         |                            |                            |                    |
| 2/5 years *     | EN 1253-1     |                            |                            |                    |