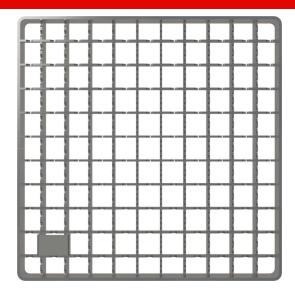

## APR-R21-150-150

Cover grid for point drain 150×150, stainless steel AISI 304

#### Features

- Cover grating made of stainless steel (hardened by pickling and passivation), this process guarantees that the stainless steel even after several years keeps its properties and reliable operation
- Grid material: stainless steel 2 mm, DIN 1.4301
- Grid size 144×144 mm