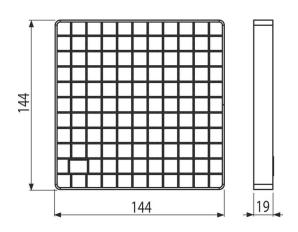

#### Features

- Cover grating made of stainless steel (hardened by pickling and passivation), this process guarantees that the stainless steel even after several years keeps its properties and reliable operation
- Grid material: stainless steel 2 mm, DIN 1.4301
- Grid size 144×144 mm

### Order number, Logistic information

|                 |               | Weight                     | Dimensions                 | Quantity           |
|-----------------|---------------|----------------------------|----------------------------|--------------------|
| Code            | EAN           | (piece   packing   palett) | (piece   packing)          | (packing   palett) |
| APR-R21-150-150 | 8595580574574 | 0,60   0,60   - kg         | 144×144×19   144×144×19 mm | 1   - pc           |
| Warranty        | Norms         |                            |                            |                    |
| 2/5 years *     | EN 1253-1     |                            |                            |                    |