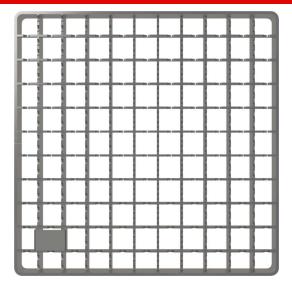

## APR-R22-150-150

Cover grid for point drain 150×150, stainless steel AISI 316L

## Application

For industrial drain APR1

Features

- Cover grating made of stainless steel (hardened by pickling and passivation), this
  process guarantees that the stainless steel even after several years keeps its
- properties and reliable operationGrid material: stainless steel 2 mm, DIN 1.4404
- Grid size 144×144 mm