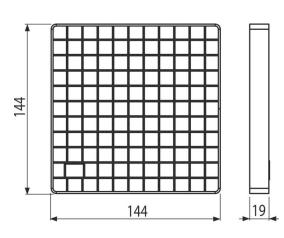

## Application

For industrial drain APR1

Features

- Cover grating made of stainless steel (hardened by pickling and passivation), this
  process guarantees that the stainless steel even after several years keeps its
- properties and reliable operationGrid material: stainless steel 2 mm, DIN 1.4404
- Grid size 144×144 mm

## Order number, Logistic information

|                 |               | Weight                     | Dimensions                 | Quantity           |
|-----------------|---------------|----------------------------|----------------------------|--------------------|
| Code            | EAN           | (piece   packing   palett) | (piece   packing)          | (packing   palett) |
| APR-R22-150-150 | 8595580574581 | 0,60   0,60   - kg         | 144×144×19   144×144×19 mm | 1   - pc           |
| Warranty        | Norms         |                            |                            |                    |
| 2/5 years *     | EN 1253-1     |                            |                            |                    |
|                 |               |                            |                            |                    |