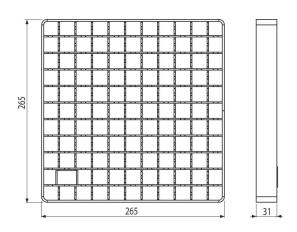

#### Features

- Cover grating made of stainless steel (hardened by pickling and passivation), this process guarantees that the stainless steel even after several years keeps its properties and reliable operation
- Grid material: stainless steel 2 mm, DIN 1.4404
- Grid size 265×265 mm

### Order number, Logistic information

|                 |               | Weight                     | Dimensions                 | Quantity           |
|-----------------|---------------|----------------------------|----------------------------|--------------------|
| Code            | EAN           | (piece   packing   palett) | (piece   packing)          | (packing   palett) |
| APR-R22-300-300 | 8595580574604 | 2,30   2,30   - kg         | 265×265×31   265×265×31 mm | 1   - pc           |
| Warranty        | Norms         |                            |                            |                    |
| 2/5 years *     | EN 1253-1     |                            |                            |                    |