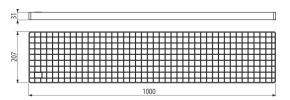

## Features

- Cover grid made of stainless steel (heat treated by pickling and passivation), this process guarantees that the stainless steel even after several years keeps its properties and reliable operation
- Grid material: stainless steel 2 mm, DIN 1.4404
- Gird size 1000×210 mm

### Order number, Logistic information

|                  |               | Weight                     | Dimensions        | Quantity           |
|------------------|---------------|----------------------------|-------------------|--------------------|
| Code             | EAN           | (piece   packing   palett) | (piece   packing) | (packing   palett) |
| APR-R22-1000-210 | 8595580574628 | 6,70   6,70   - kg         | 1000×207×31   mm  | 1   - pc           |
|                  |               |                            |                   |                    |