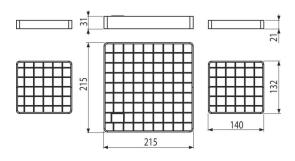

#### Features

- Cover grating made of stainless steel (hardened by pickling and passivation), this process guarantees that the stainless steel even after several years keeps its
- properties and reliable operation Grid material: stainless steel 2 mm, DIN 1.4301
- Grid dimensions 215×215 mm, 132×140 mm

#### Order number, Logistic information

|                          |               | Weight                     | Dimensions        | Quantity           |
|--------------------------|---------------|----------------------------|-------------------|--------------------|
| Code                     | EAN           | (piece   packing   palett) | (piece   packing) | (packing   palett) |
| APR-R21-130-135-2        | 8595580574659 | 2,69   2,69   - kg         | 215×215×72   mm   | 1   - pc           |
| Warranty                 | Norms         |                            |                   |                    |
| 2/5 years *              | EN 1253-1     |                            |                   |                    |
| Technical specifications |               |                            |                   |                    |