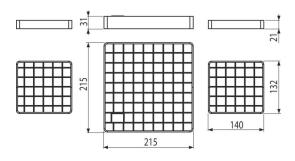

#### Features

- Cover grating made of stainless steel (hardened by pickling and passivation), this process guarantees that the stainless steel even after several years keeps its
- properties and reliable operation Grid material: stainless steel 2 mm, DIN 1.4404
- Grid dimensions 215×215 mm, 132×140 mm