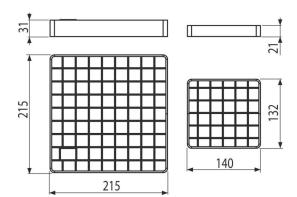

### Features

- Cover grating made of stainless steel (hardened by pickling and passivation), this process guarantees that the stainless steel even after several years keeps its properties and reliable operation
- Grid material: stainless steel 2 mm, DIN 1.4404
- Grid dimensions 215×215 mm, 132×140 mm

### Order number, Logistic information

|                   |               | Weight                     | Dimensions        | Quantity           |
|-------------------|---------------|----------------------------|-------------------|--------------------|
| Code              | EAN           | (piece   packing   palett) | (piece   packing) | (packing   palett) |
| APR-R22-250-250-1 | 8595580574673 | 2,15   2,15   - kg         | 215×215×52   mm   | 1   - pc           |
| Warranty          | Norms         |                            |                   |                    |