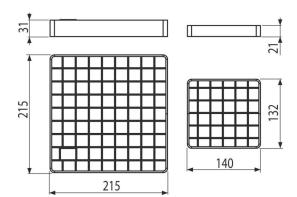

## Features

- Cover grating made of stainless steel (hardened by pickling and passivation), this process guarantees that the stainless steel even after several years keeps its properties and reliable operation
- Grid material: stainless steel 2 mm, DIN 1.4301
- Grid dimensions 215×215 mm, 132×140 mm

### Order number, Logistic information

|                   |               | Weight                     | Dimensions        | Quantity           |
|-------------------|---------------|----------------------------|-------------------|--------------------|
| Code              | EAN           | (piece   packing   palett) | (piece   packing) | (packing   palett) |
| APR-R21-250-250-1 | 8595580574680 | 2,15   2,15   - kg         | 215×215×52  mm    | 1   - pc           |
| Warranty          | Norms         |                            |                   |                    |