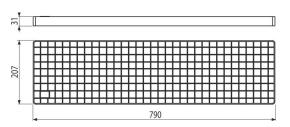

### Features

- Cover grid made of stainless steel (heat treated by pickling and passivation), this process guarantees that the stainless steel even after several years keeps its properties and reliable operation
- Grid material: stainless steel 2 mm, DIN 1.4404
- Grid size 790×210 mm

## Order number, Logistic information

| order number, Edgistic inform |               | Weight                     | Dimensions        | Quantity           |
|-------------------------------|---------------|----------------------------|-------------------|--------------------|
| Code                          | EAN           | (piece   packing   palett) | (piece   packing) | (packing   palett) |
| APR-R22-790-210               | 8595580574703 | 5,29   5,29   - kg         | 790×207×31   mm   | 1   - pc           |