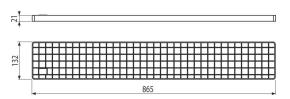

## Features

- Cover grid made of stainless steel (heat treated by pickling and passivation), this process guarantees that the stainless steel even after several years keeps its properties and reliable operation
- Grid material: stainless steel 2 mm, DIN 1.4404
- Grid size 865×135 mm

## Scope of supply

■ Grid

Order number, Logistic information

| order Hamber, Edgistic illioni |               | Weight                     | Dimensions        | Quantity           |
|--------------------------------|---------------|----------------------------|-------------------|--------------------|
| Code                           | EAN           | (piece   packing   palett) | (piece   packing) | (packing   palett) |
| APR-R22-865-135                | 8595580574710 | 2,68   2,68   - kg         | 865×132×21   mm   | 1   - pc           |