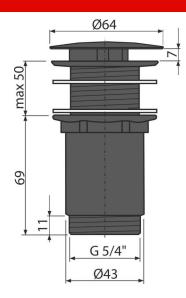

# alca

## A396BLACK

Wash-basin waste 5/4", metal, big non-closing plug, for wash-basins without overflow, black-matt





#### Application

For ceramic, plastic and glass wash-basins For wash-basins without overflow

#### Features

- Color: black-matt
- Material: metal with black-matt finishRemovable not closable cover, including dirt strainers

### Scope of supply

- Metal plug with black-matt surface finish
- Silicone gasket 2 pcs
- Shower waste body

#### Order number, Logistic information

|             |               | Weight                     | Dimensions                 | Quantity           |
|-------------|---------------|----------------------------|----------------------------|--------------------|
| Code        | EAN           | (piece   packing   palett) | (piece   packing)          | (packing   palett) |
| A396BLACK   | 8595580574741 | 0,41   12,25   363,1 kg    | 150×75×75   390×240×300 mm