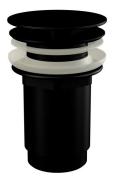

## A396BLACK

Wash-basin waste 5/4", metal, big non-closing plug, for wash-basins without overflow, black-matt

#### Features

- Color: black-matt
- Material: metal with black-matt finishRemovable not closable cover, including dirt strainers

### Scope of supply

- Metal plug with black-matt surface finish
- Silicone gasket 2 pcs
- Shower waste body