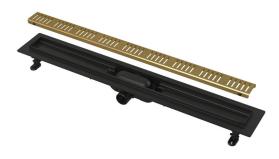

# APZ10BLACK-650BRASS Simple

Shower drain with an edge for perforated grids, brass

# Scope of supply

- Fixation set for attaching the adjustable legs: screw 4.2×9.5 4 pcs
- Fixation set: screw Ø4 4 pcs, 2×38, dowel Ø8 4 pcs
- Combined odour trap SMART
- Stainless steel perforated grid Simple 10 in matt with a protective film
- Self-adhesive waterproofing tape
- Height adjustable feet 2 pcs
- Linear shower drain