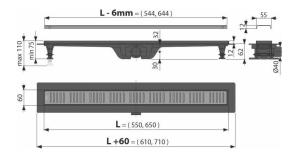

#### Technical specifications

Total installation height 75-110 mm

Minimum thickness of concrete 62 mm

Resistance of odour trap against the pressure 640 Pa

Waste outlet diameter 40 mm

Flow of the inlet grid 28 l/min

Load class K3 300 kg

Odor trap combined with a water seal 29 mm