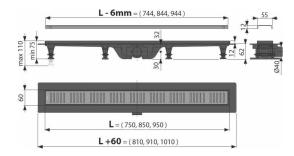

# Order number, Logistic information

| Code                | EAN                  | Weight<br>(piece   packing   palett) | Dimensions<br>(piece   packing) | Quantity<br>(packing   palett) |
|---------------------|----------------------|--------------------------------------|---------------------------------|--------------------------------|
| APZ10BLACK-750BRASS | 8595580574857 750 mm | 1,88   56,26   188,8 kg              | 865×80×145   885×785×415 mm     | 30   90 pcs                    |
| Warranty            | Norms                |                                      |                                 |                                |
| 2/6 years *         | EN 1253              |                                      |                                 |                                |

#### Technical specifications

Total installation height 75-110 mm

Minimum thickness of concrete 62 mm

- Resistance of odour trap against the pressure 640 Pa
- Waste outlet diameter 40 mm

Flow of the inlet grid 28 l/min