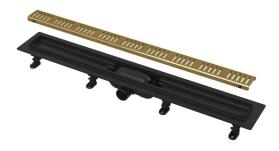

# APZ10BLACK-750BRASS Simple

Shower drain with an edge for perforated grids, brass

## Scope of supply

- Fixing hardware for anchoring the adjustable legs: screw 4.2×9.5 8 pcs
- Anchoring set: screw  $\emptyset$ 4 8 pcs, 2×38, dowel  $\emptyset$ 8 8 pcs
- Combined odour trap SMART
- Stainless steel perforated grid Simple 10 in matt with a protective film
- Self-adhesive waterproofing tape
- Height adjustable feet 4 pcs
- Linear shower drain