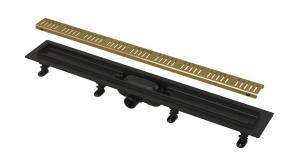

# **APZ10BLACK-850BRASS Simple**

Shower drain with an edge for perforated grids, brass

# Application

For wheelchair access

For drainage of floor-level showers

For installation into open spaces or near the wall of the shower area

- Secure connection to the construction waterproofing system
- The combined odour trap (own protected patent solution) provides protection against the odours from the sewage even after the water dries out from the trap
- Material: stainless steel with brass surface finish
- Material: polypropylene filled with talc resistant to mechanical, chemical and thermal damage
- Mechanically cleanable trap up to the waste pipe
- They are made of highly durable plastic that resists frost and chemistry
- Grid is included in packaging
- Self-adhesive tape for quality waterproofing
- Installation height from 62 mm
- Adjustable plastic anchoring legs 0–35 mm allowing fast and convenient installation, including the precise setting of the required level
- High resistance against chemicals

# Scope of supply

- Fixing hardware for anchoring the adjustable legs: screw 4.2×9.5 8 pcs
- Anchoring set: screw Ø4 8 pcs, 2×38, dowel Ø8 8 pcs
- Combined odour trap SMART
- Stainless steel perforated grid Simple 10 in matt with a protective film
- Self-adhesive waterproofing tape
- Height adjustable feet 4 pcs
- Linear shower drain