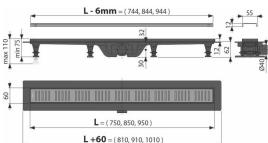

# **Technical specifications**

- Total installation height 75-110 mm
- Minimum thickness of concrete 62 mm
- Resistance of odour trap against the pressure 640 Pa
- Waste outlet diameter 40 mm
- Flow of the inlet grid 28 l/min
- Load class K3 300 kg
- Odor trap combined with a water seal 29 mm