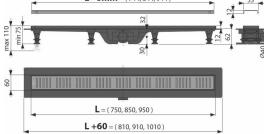

# **Technical specifications**

- Total installation height 75-110 mm
- Minimum thickness of concrete 62 mm
- Resistance of odour trap against the pressure 640 Pa
- Waste outlet diameter 40 mm
- Flow of the inlet grid 28 l/min
- Load class K3 300 kg
- Odor trap combined with a water seal 29 mm