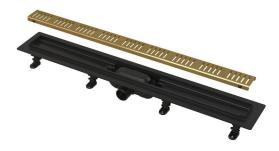

## APZ10BLACK-950BRASS Simple

Shower drain with an edge for perforated grids, brass

#### Features

- Secure connection to the construction waterproofing system
- The combined odour trap (own protected patent solution) provides protection against the odours from the sewage even after the water dries out from the trap
  Material: stainless steel with brass surface finish
- Material: polypropylene filled with talc resistant to mechanical, chemical and thermal damage
- Mechanically cleanable trap up to the waste pipe
- They are made of highly durable plastic that resists frost and chemistry
- Grid is included in packaging
- Self-adhesive tape for quality waterproofing
- Installation height from 62 mm
- Adjustable plastic anchoring legs 0–35 mm allowing fast and convenient installation, including the precise setting of the required level
- High resistance against chemicals

#### Scope of supply

- Fixing hardware for anchoring the adjustable legs: screw 4.2×9.5 8 pcs
- Anchoring set: screw  $\emptyset$ 4 8 pcs, 2×38, dowel  $\emptyset$ 8 8 pcs
- Combined odour trap SMART
- Stainless steel perforated grid Simple 10 in matt with a protective film
- Self-adhesive waterproofing tape
- Height adjustable feet 4 pcs
- Linear shower drain