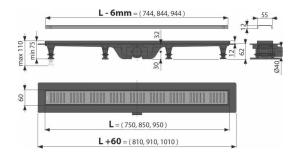

#### Order number, Logistic information

|                     |                      | Weight                     | Dimensions                    | Quantity           |
|---------------------|----------------------|----------------------------|-------------------------------|--------------------|
| Code                | EAN                  | (piece   packing   palett) | (piece   packing)             | (packing   palett) |
| APZ10BLACK-950BRASS | 8595580574871 950 mm | 2,21   66,21   218,6 kg    | 1065×80×145   1085×785×415 mm | 30   90 pcs        |
| Warranty            | Norms                |                            |                               |                    |
| 2/6 years *         | EN 1253              |                            |                               |                    |

#### Technical specifications

Total installation height 75-110 mm

Minimum thickness of concrete 62 mm

- Resistance of odour trap against the pressure 640 Pa
- Waste outlet diameter 40 mm

Flow of the inlet grid 28 l/min

- Load class K3 300 kg
- Odor trap combined with a water seal 29 mm