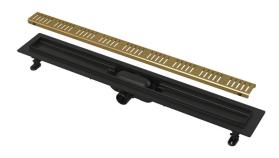

# APZ10BLACK-550BRASS Simple

Shower drain with an edge for perforated grids, brass

## Scope of supply

- Fixation set for attaching the adjustable legs: screw 4.2×9.5 4 pcs
- Fixation set: screw Ø4 4 pcs, 2×38, dowel Ø8 4 pcs
- Combined odour trap SMART
- Stainless steel perforated grid Simple 10 in matt with a protective film
- Self-adhesive waterproofing tape
- Height adjustable feet 2 pcs
- Linear shower drain