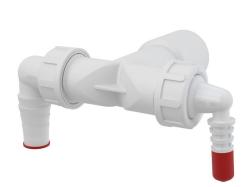

# P157Z

Double connector G1"/8-16 with valves, DN40

#### Application

For the connection of up to two appliances Connects various appliances to the waste pipe

#### Features

- Two elbows for connecting the electrical appliances: dryers, boilers, air conditioning, heat recovery etc.
- Valves with partition serve to direct the flow of water into the waste
- Material: polypropylene
- Direct connection to HT DN40/DN32 no need of another trap when installing additional household appliance
- The red plug is used for blinding the connector if it is not used.

### Scope of supply

- Connector 8–16 mm 2 pcs
- Connector body
- Seal
- Connector seals 2 pcs
- Plug 1 pc
- Return valve 2 pcs