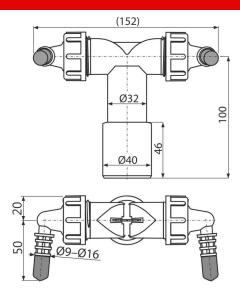

# P157Z

Double connector G1"/8-16 with valves, DN40

# Technical specifications

- Hose connector 8-16 mm
- Thread for connection to the trap 1 "