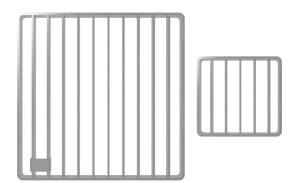

#### Features

- Cover grating made of stainless steel (hardened by pickling and passivation), this process guarantees that the stainless steel even after several years keeps its properties and reliable operation
- Grid material: stainless steel 5 mm, DIN 1.4404
- Grid dimensions 215×215 mm, 132×140 mm