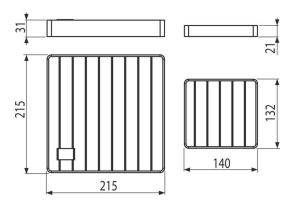

#### Features

- Cover grating made of stainless steel (hardened by pickling and passivation), this process guarantees that the stainless steel even after several years keeps its properties and reliable operation
- Grid material: stainless steel 5 mm, DIN 1.4404
- Grid dimensions 215×215 mm, 132×140 mm

### Order number, Logistic information

|                   |               | Weight                     | Dimensions        | Quantity           |
|-------------------|---------------|----------------------------|-------------------|--------------------|
| Code              | EAN           | (piece   packing   palett) | (piece   packing) | (packing   palett) |
| APR-R32-250-250-1 | 8595580575816 | 3,93   3,93   - kg         | 215×215×52   mm   | 1   - pc           |
| Warranty          | Norms         |                            |                   |                    |
| 2/5 years *       | EN 1253-1     |                            |                   |                    |