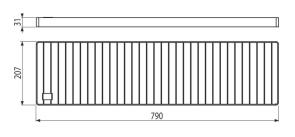

## APR-R32-790-210

Cover grid for corner box drain, stainless steel AISI 316L

#### Features

- Cover grid made of stainless steel (heat treated by pickling and passivation), this
  process guarantees that the stainless steel even after several years keeps its
  properties and reliable operation
- Grid material: stainless steel 5 mm, DIN 1.4404
- Grid size 790×210mm

#### Order number, Logistic information

| Code                    | EAN                | Weight<br>(piece   packing   palett) | Dimensions<br>(piece   packing) | Quantity<br>(packing   palett) |
|-------------------------|--------------------|--------------------------------------|---------------------------------|--------------------------------|
| APR-R32-790-210         | 8595580575915      | 10,13   10,13   - kg                 | 790×207×31   mm                 | 1   - pc                       |
| Warranty<br>2/5 years * | Norms<br>EN 1253-1 |                                      |                                 |                                |