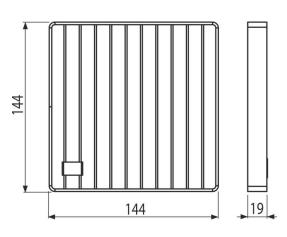

#### Features

- Cover grating made of stainless steel (hardened by pickling and passivation), this
  process guarantees that the stainless steel even after several years keeps its
  processing and which a counting
- properties and reliable operationGrid material: stainless steel 5 mm, DIN 1.4404
- Grid size 144×144 mm