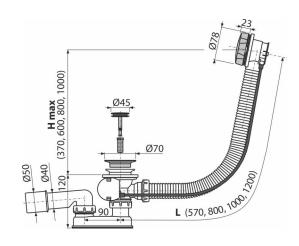

#### Features

- The length of the bathtub trap 57 cm
- Overflow flexi pipe
- Closing waste by pop-up mechanism
- Bath waste and overflow system
- Wet odour trap with swivel elbow

### Scope of supply

- Assembly kit
- Chrome-plated metal control knob
- Chrome-plated metal plug
- Chrome-plated brass outlet grid
- Waste and trap body with overflow
- Profiled sea

2/3 years

 Odour trap of polypropylene, thermally and chemically resistant, longitudinally welded

## Technical specifications

- Resistance of odour trap against the pressure 588 Pa
- Flow rate 51,6 l/min
- Overflow flow rate 42 l/min
- Thermal resistance 95 °C
- Odour trap 50 mm