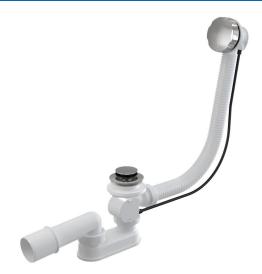

# Bath pop-up waste and trap, metal

#### Application

To drain the water from the bath to the waste For bathtubs with drain outlet Ø52 mm For standard size bathtubs

#### Features

- The length of the bathtub trap 57 cm
- Overflow flexi pipe
- Closing waste by pop-up mechanism
- Bath waste and overflow system
- Wet odour trap with swivel elbow

### Scope of supply

- Assembly kit
- Chrome-plated metal control knob
- Chrome-plated metal plug
- Chrome-plated brass outlet grid
- Waste and trap body with overflow
- Profiled sea

2/3 years

 Odour trap of polypropylene, thermally and chemically resistant, longitudinally welded