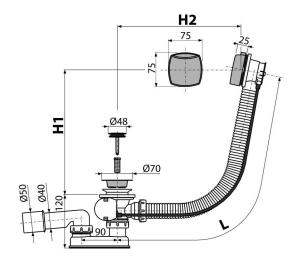

#### Features

- The length of the bathtub trap 57 cm
- Overflow flexi pipe
- Closing waste by pop-up mechanism
- Bath waste and overflow system
- Wet odour trap with swivel elbow

## Scope of supply

- Assembly kit
- Chrome-plated metal plug
- Chrome-plated brass outlet grid
- Chrome-plated plastic control knob
- Waste and trap body with overflow
- Profiled seal

2/3 years

 Odour trap of polypropylene, thermally and chemically resistant, longitudinally welded

# Technical specifications

- Resistance of odour trap against the pressure 588 Pa
- Flow rate 51,6 l/min
- Overflow flow rate 42 l/min
- Thermal resistance 95 °C
- Odour trap 50 mm

1