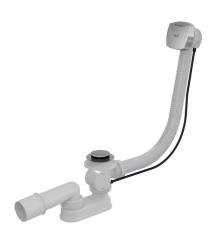

# Bath pop-up waste and trap, chrome

### Application

To drain the water from the bath to the waste For bathtubs with drain outlet Ø52 mm For standard size bathtubs

#### Features

- The length of the bathtub trap 57 cm
- Overflow flexi pipe
- Closing waste by pop-up mechanism
- Bath waste and overflow system
- Wet odour trap with swivel elbow

## Scope of supply

- Assembly kit
- Chrome-plated metal plug
- Chrome-plated brass outlet grid
- Chrome-plated plastic control knob
- Waste and trap body with overflow
- Profiled seal

2/3 years

 Odour trap of polypropylene, thermally and chemically resistant, longitudinally welded