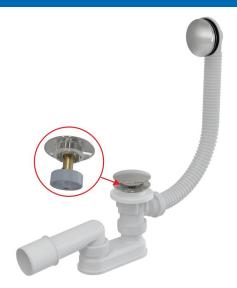

## Bath CLICK/CLACK waste and trap, metal

#### Features

- The length of the bathtub trap 57 cm
- Overflow flexi pipe
- Easy clean trap thanks to completely removable waste outlet
- Closing waste by CLICK/CLACK
- Bath waste and overflow system
- Wet odour trap with swivel elbow

### Scope of supply

- Waste outlet wrench 6/4"
- Assembly kit
- Chrome-plated metal grid and overflow cover
- Chrome-plated metal plug
- Chrome-plated brass outlet
- Waste and trap body with overflow
- Profiled sea
- Odour trap of polypropylene, thermally and chemically resistant, longitudinally welded