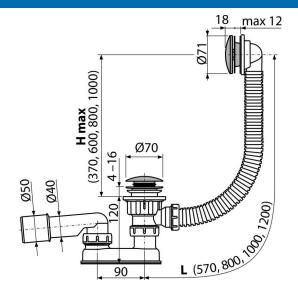

#### Features

- The length of the bathtub trap 57 cm
- Overflow flexi pipe
- Easy clean trap thanks to completely removable waste outlet
- Closing waste by CLICK/CLACK
- Bath waste and overflow system
- Wet odour trap with swivel elbow

# 2/3 years Technical specifications

- Resistance of odour trap against the pressure 588 Pa
- Flow rate 48,6 l/min
- Overflow flow rate 42 l/min
- Thermal resistance 95 °C
- Odour trap 50 mm

1