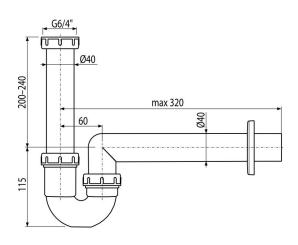

### **Features**

- Material: recycled polypropylene
- Connection to waste pipe Ø40 mm
- Low carbon footprint
- Made in Czech Republic
- Zero waste production process

| Scope of supply                               |       |                            |                   |                    |
|-----------------------------------------------|-------|----------------------------|-------------------|--------------------|
| <ul><li>Nut to connect sink waste 6</li></ul> | /4"   |                            |                   |                    |
| <ul><li>Plastic rosette</li></ul>             |       |                            |                   |                    |
| Waste and trap body                           |       |                            |                   |                    |
| Order number, Logistic informa                | ation |                            |                   |                    |
|                                               |       | Weight                     | Dimensions        | Quantity           |
| Code                                          | FAN   | (piece   packing   palett) | (piece   packing) | (packing   palett) |

0,26 | 3,89 | 128,9 kg

A80-DN40-ECO Warranty

2/3 years

Norms EN 274

8595580576875

40 mm

- Technical specifications
  Flow rate 60 l/min
- Thermal resistance 95 °C
- Odour trap 64 mm