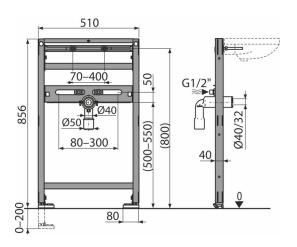

#### **Features**

- Material: powder-coated metal
- Adjustable telescopic feet, range 0–200 mm
- Water supply pitch 65–150 mm
- Washbasin mounting pitch 80–280 mm
- Self-supporting frame with a C-profile
- Height adjustable partitions

### Scope of supply

- Fixation material for washbasins: bolt M10×100 2 pcs
- Fixation set: screw Ø8×60 4 pcs, dowel Ø12 4 pcs
- Covers for the fixing material
- Waste elbow HT 50 with seal
- Connection fittings G1/2"-G1/2"
- Mounting frame

# **Technical specifications**

<sup>\*</sup> For more information about warranty visit https://www.alcadrain.com/warranty. © 2024 Alcadrain s.r.o | Changes in dimensions and design reserved. | www.alcadrain.com