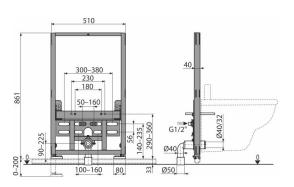

### Application

For mounting in front of a support wall or in to a plasterboard construction For installation deck mounted faucet

For wall-hung bidets with a connecting pitch of 180 mm or 230 mm  $\,$ 

### **Features**

- Material: powder-coated metal
- Adjustable telescopic feet, range 0–200 mm
- Water supply pitch 55–145 mm

#### Scope of supply

- Fixation material for fixing the bidet: Threaded rod M12 4 pcs, washers 2 pcs, cover 2 pcs, nut 2 pcs, thread protector 2 pcs
- Fixation set: screw Ø8×60 4 pcs, dowel Ø12 4 pcs
- Waste elbow HT 50 with seal
- Connection fittings G1/2"–G1/2"
- Self-supporting frame