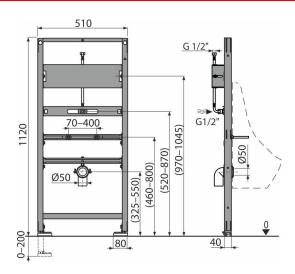

- Material: powder-coated metal
- Adjustable telescopic feet, range 0–200 mm
- Waste pipe adjustable 0-110 mm from center
- Water connection adjustable 0-125 mm from center
- Mounting pitch of the urinal is 80–280 mm
- Universal sensor holder compatible with other types of sensors
- Height adjustable partitions

### **Technical specifications**

Load test 150 kg

<sup>\*</sup> For more information about warranty visit https://www.alcadrain.com/warranty. © 2024 Alcadrain s.r.o | Changes in dimensions and design reserved. | www.alcadrain.com