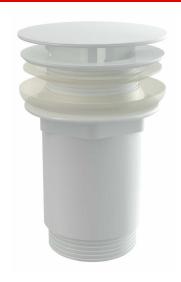

# A396B

Wash-basin waste 5/4", metal, big non-closing plug, for wash-basins without overflow, white-polished

#### Features

- Color: white-polished
- Material: metal with white-polished finish
- Removable not closable cover, including dirt strainers

### Scope of supply

- Metal plug with white-polished surface finish
- Silicone gasket 2 pcs
- Shower waste body