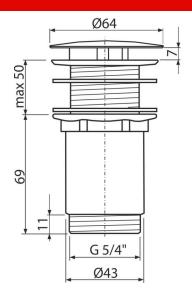

# A396B

Wash-basin waste 5/4", metal, big non-closing plug, for wash-basins without overflow, white-polished





## Application

For ceramic, plastic and glass wash-basins For wash-basins without overflow

#### Features

- Color: white-polished
- Material: metal with white-polished finish
- Removable not closable cover, including dirt strainers

### Scope of supply

- Metal plug with white-polished surface finish
- Silicone gasket 2 pcs
- Shower waste body

## Order number, Logistic information

| C. I.       | 5411          | Weight                     | Dimensions                 | Quantity           |
|-------------|---------------|----------------------------|----------------------------|--------------------|
| Code        | EAN           | (piece   packing   palett) | (piece   packing)          | (packing   palett) |
| A396B       | 8595580577315 | 0,41   12,28   363,9 kg    | 150×75×75   390×