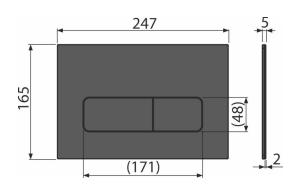

### Order number, Logistic information

|   |            |               | Weight                     | Dimensions                  | Quantity           |
|---|------------|---------------|----------------------------|-----------------------------|--------------------|
| 1 | Code       | EAN           | (piece   packing   palett) | (piece   packing)           | (packing   palett) |
|   | MOON-BLACK | 8595580577483 | 0,84   8,36   254,1 kg     | 255×85×175   595×245×395 mm | 10   280 pcs       |