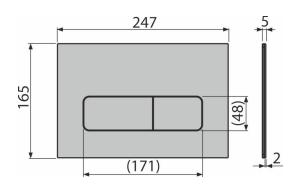

#### Scope of supply

- Adapter kit for the control mechanism of the flush valve
- Flush plate
- Fixing frame of the flush plate
- Threaded frame clamp 2 pcs

### Technical specifications

■ Operating force < 20 N