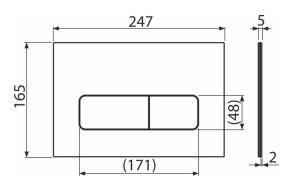

### Scope of supply

- Adapter kit for the control mechanism of the flush valve
- Flush plate
- Fixing frame of the flush plate
- Threaded frame clamp 2 pcs