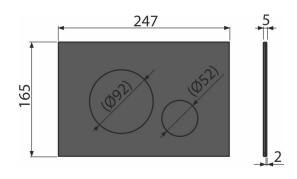

## Order number, Logistic information

|            |               | Weight                     | Dimensions                  | Quantity           |
|------------|---------------|----------------------------|-----------------------------|--------------------|
| Code       | EAN           | (piece   packing   palett) | (piece   packing)           | (packing   palett) |
| TURN-BLACK | 8595580577513 | 0,81   8,13   247,7 kg     | 255×85×175   595×245×395 mm | 10   280 pcs       |