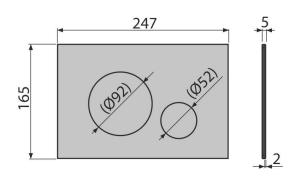

#### Scope of supply

- Adapter kit for the control mechanism of the flush valve
- Flush plate
- Fixing frame of the flush plate
- Threaded frame clamp 2 pcs

| Order number, Logistic information |               |                            |                             |                    |
|------------------------------------|---------------|----------------------------|-----------------------------|--------------------|
|                                    |               | Weight                     | Dimensions                  | Quantity           |
| Code                               | EAN           | (piece   packing   palett) | (piece   packing)           | (packing   palett) |
| TURN-BRASS                         | 8595580577520 | 0,81   8,13   247,7 kg     | 255×85×175   595×245×395 mm | 10   280 pcs       |