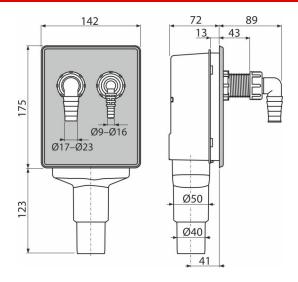

## Features

- Material: polypropylene
- Connection to HT 40/50
- Service access for easy cleaning

- Scope of supply

  Elbow 17–23 mm 1 pc, Elbow 8–16 mm 1 pc
- Stainless steel cover
- Construction cap
- Waste and trap body

## Technical specifications

- Flow rate 16,8 l/minThermal resistance 95 °C
- Odour trap 50 mm